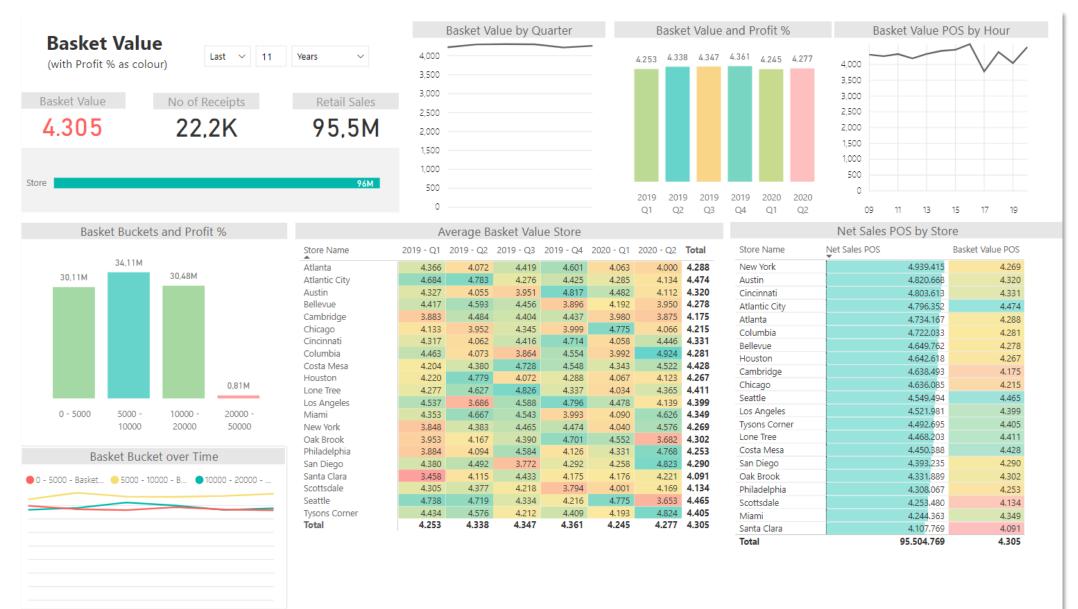

| GUATEMALA       | Caribbean Sea                | San Antonio           |                | 73,992        | 617                     | 40.00 %      | 736                           | 1                |
| Seattle       |                           |                                                 | NICARAGUA       | canobean sea                 | Annapolis             |                | 69,713        | 697                     | 40.00 %      | 556                           | 1                |
| Troy          | Bing                      |                                                 | @ 2020 HERE @ 1 | 2020 Microsoft Corporation I | erms Total            |                | 5,958,324     | 1,619                   | 39.55 %      | 20,863                        | 2                |



Basket Buckets can be configured easily.





| Store Name    | 09    | 10    | 11    | 12    | 13    | 14    | 15   | 16   | 17   | 18   | 19   | 20   | Total  |
|---------------|-------|-------|-------|-------|-------|-------|------|------|------|------|------|------|--------|
| New York      | 1.2M  | 1.2M  | 1.4M  | 1.2M  | 1.1M  | 0.8M  | 0.4M | 0.1M | 0.1M | 0.1M | 0.1M | 0.0M | 7.5M   |
| Atlantic City | 1.1M  | 1.2M  | 1.3M  | 1.1M  | 0.8M  | 0.7M  | 0.3M | 0.1M | 0.0M | 0.0M | 0.1M | 0.1M | 6.9M   |
| Atlanta       | 1.0M  | 1.2M  | 1.2M  | 1.3M  | 1.0M  | 0.6M  | 0.3M | 0.1M | 0.1M | 0.0M | 0.0M | 0.0M | 6.9M   |
| Bellevue      | 0.9M  | 1.1M  | 1.2M  | 1.3M  | 1.1M  | 0.6M  | 0.2M | 0.2M | 0.1M | 0.1M | 0.1M | 0.1M | 6.9M   |
| Austin        | 1.0M  | 1.1M  | 1.1M  | 1.3M  |