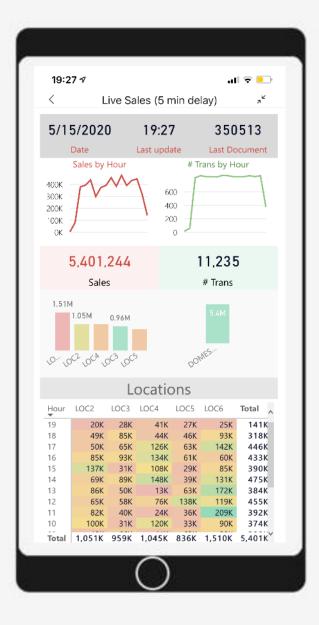

# **SALES**

The sales cube comes with **253 measures.** Measure groups are sharing **42 dimensions** with **476 attributes** in **71 hierarchies**.

**Sales Values:** We have it all. Analyze sales and profit (Gross / Net Sales, Costs, Discounts, Profits, Invoiced Quantities, Charges, Average Sales/Cost/Profit) from posted sales and service transactions with strongly supported time intelligence (YTD, YoY, PoP, 12 Last months, Rolling 3/6/12) and Expected values (Net Sales, Profit, Cost) coming from Value Entry. There are 81 measures in ACY (additional currency for reporting is selected from Currency table) for consolidation and 8 measures in Posted currency. Follow Last Sales Transactions by any dimension or hierarchy to gain insight when customers are changing their buying habits.