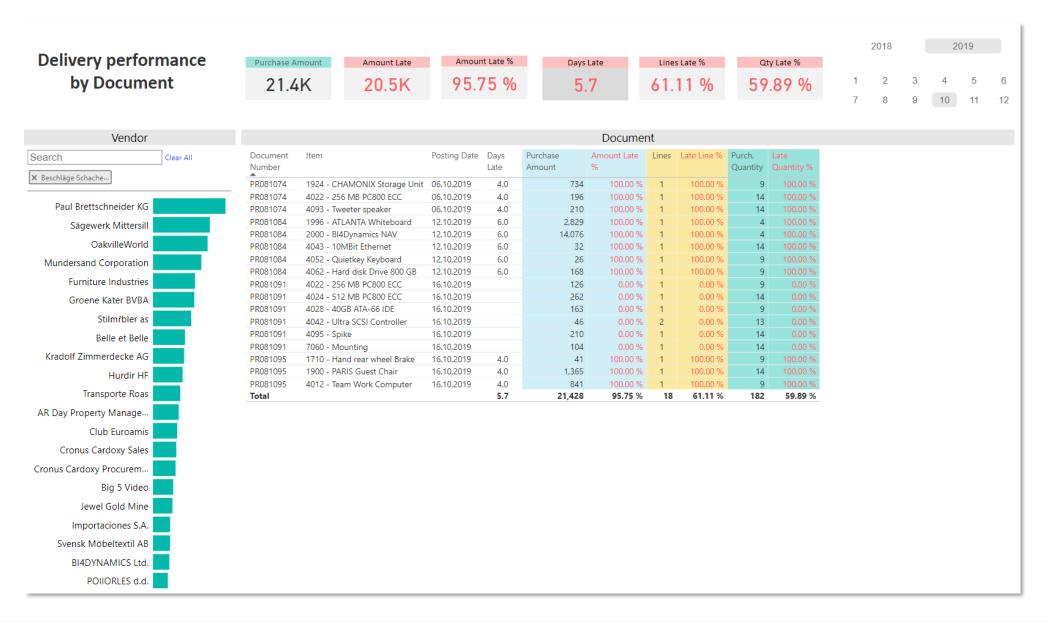

# **SALES**

The sales cube comes with **253 measures.** Measure groups are sharing **42 dimensions** with **476 attributes** in **71 hierarchies**.

**Sales Values:** We have it all. Analyze sales and profit (Gross / Net Sales, Costs, Discounts, Profits, Invoiced Quantities, Charges, Average Sales/Cost/Profit) from posted sales and service transactions with strongly supported time intelligence (YTD, YoY, PoP, 12 Last months, Rolling 3/6/12) and Expected values (Net Sales, Profit, Cost) coming from Value Entry. There are 81 measures in ACY (additional currency for reporting is selected from Currency table) for consolidation and 8 measures in Posted currency. Follow Last Sales Transactions by any dimension or hierarchy to gain insight when customers are changing their buying habits.