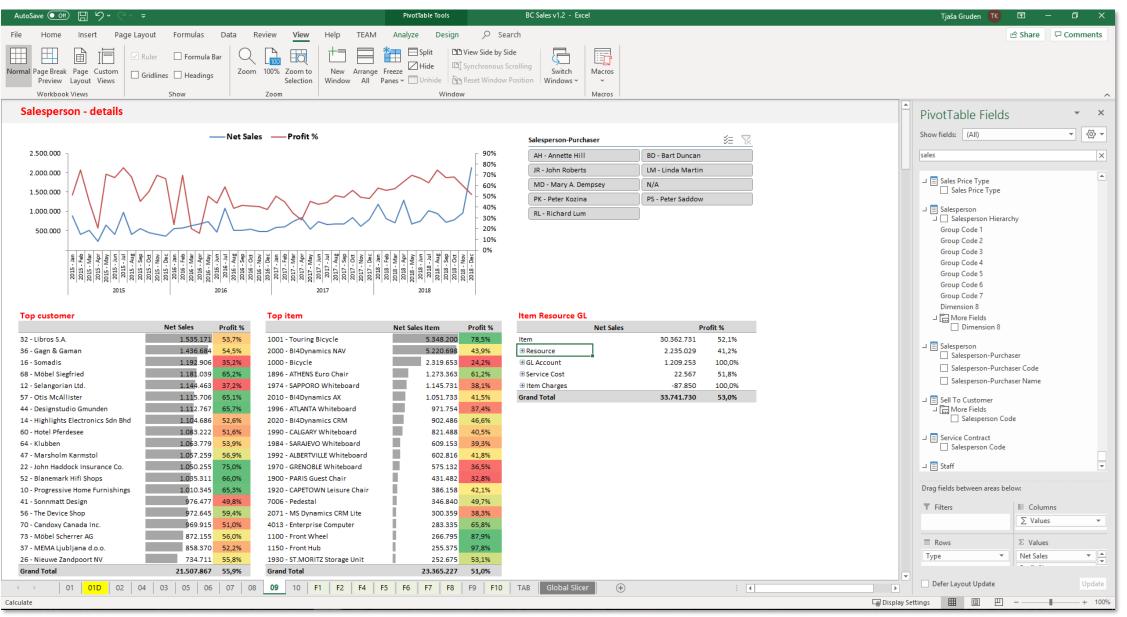

# **SALES**

The sales cube comes with **253 measures.** Measure groups are sharing **42 dimensions** with **476 attributes** in **71 hierarchies**.

**Sales Values:** We have it all. Analyze sales and profit (Gross / Net Sales, Costs, Discounts, Profits, Invoiced Quantities, Charges, Average Sales/Cost/Profit) from posted sales and service transactions with strongly supported time intelligence (YTD, YoY, PoP, 12 Last months, Rolling 3/6/12) and Expected values (Net Sales, Profit, Cost) coming from Value Entry. There are 81 measures in ACY (additional currency for reporting is selected from Currency table) for consolidation and 8 measures in Posted currency. Follow Last Sales Transactions by any dimension or hierarchy to gain insight when customers are changing their buying habits.