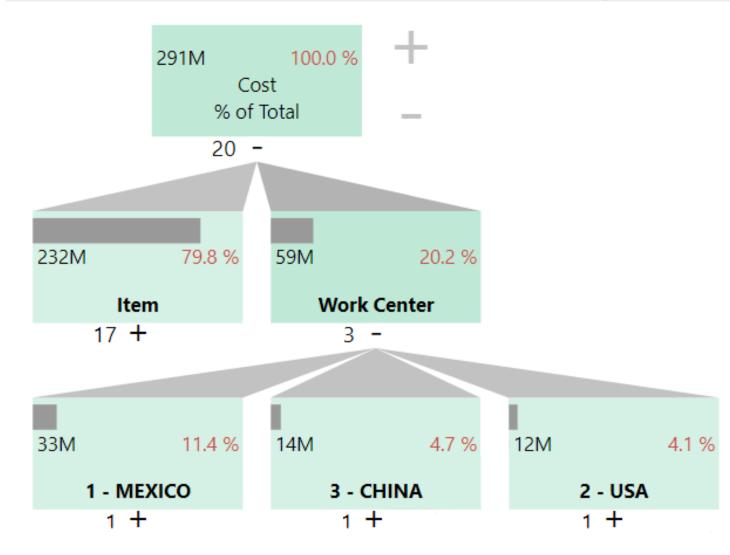

>21 - USA S    | CO MASHINE GROUP 16<br>CO MASHINE GROUP 12<br>A SEWING MACHINE 35<br>EWING MACHINE 21   | 2009<br>3.710K<br>3.320K<br>617K<br>1.604K                       | 2010<br>3.964K<br>3.811K<br>2.629K<br>1.878K | 2011<br>5.205K<br>4.286K<br>3.755K<br>2.121K               | Total<br>12.879K<br>11.417K<br>7.001K<br>5.604K |             |

This manufacturer produces textile items (jeans) from cotton, chemicals and other materials. There are 3 plans: Mexico, USA and China.



11.00M

10.00M

9.00M

8.00M

7.00M

6.00M

5.00M

4.00M

3.00M

2.00M

1.00M

0.00M

9.00M

8.00M

7.00M

6.00M

5.00M

4.00M

3.00M

2.00M

1.00M

0.00M

2009 - Jan

2009 - Jan



#### bi4dynamics.com

### biadynamics



Best planning is when index = 100%

### Consumption Cost by Source Type and Category Group





249 Measures

10

Dimensions

# PROJECTS

Analyzing Jobs requires flexibility on details. The job cube comes with **249 measures**, organized in three measure groups:

**Job Actual:** track Sales (Net, Gross, Discounts, Profits) and Hours with Actual and Expected values, with details related to the Item, GL, and Resource.

**Job Planning:** compare Scheduled and Contracted measures and compare it with Actuals as absolute or relative numbers (% Complete and % Contracted).

The measure groups share **10 dimensions** with **99 attributes** in **17 hierarchies**.

| Actual Revenue by Project (                                                                |                                                                | oject Det