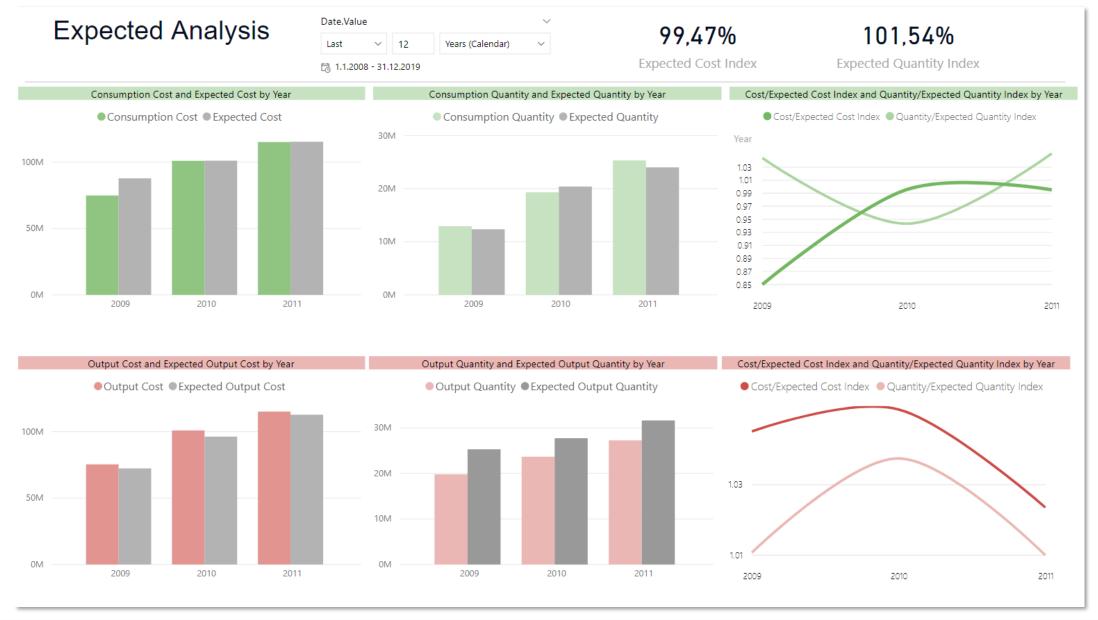

| 4.0M<br>3.0M<br>2.0M<br>1.0M | 0.6                     | 12 - MEXIC<br>35 - CHINA<br>21 - USA S    | CO MASHINE GROUP 16<br>CO MASHINE GROUP 12<br>A SEWING MACHINE 35<br>EWING MACHINE 21   | 2009<br>3.710K<br>3.320K<br>617K<br>1.604K                       | 2010<br>3.964K<br>3.811K<br>2.629K<br>1.878K | 2011<br>5.205K<br>4.286K<br>3.755K<br>2.121K               | Total<br>12.879K<br>11.417K<br>7.001K<br>5.604K |             |

This manufacturer produces textile items (jeans) from cotton, chemicals and other materials. There are 3 plans: Mexico, USA and China.



11.00M

10.00M

9.00M

8.00M

7.00M

6.00M

5.00M

4.00M

3.00M

2.00M

1.00M

0.00M

9.00M

8.00M

7.00M

6.00M

5.00M

4.00M

3.00M

2.00M

1.00M

0.00M

2009 - Jan

2009 - Jan



#### bi4dynamics.com

### biadynamics



Best planning is when index = 100%

### Consumption Cost by Source Type and Category Group





249 Measures

10

Dimensions

# PROJECTS

Analyzing Jobs requires flexibility on details. The job cube comes with **249 measures**, organized in three measure groups:

**Job Actual:** track Sales (Net, Gross, Discounts, Profits) and Hours with Actual and Expected values, with details related to the Item, GL, and Resource.

**Job Planning:** compare Scheduled and Contracted measures and compare it with Actuals as absolute or relative numbers (% Complete and % Contracted).

The measure groups share **10 dimensions** with **99 attributes** in **17 hierarchies**.

| Actual Revenue by Project (                                                                |