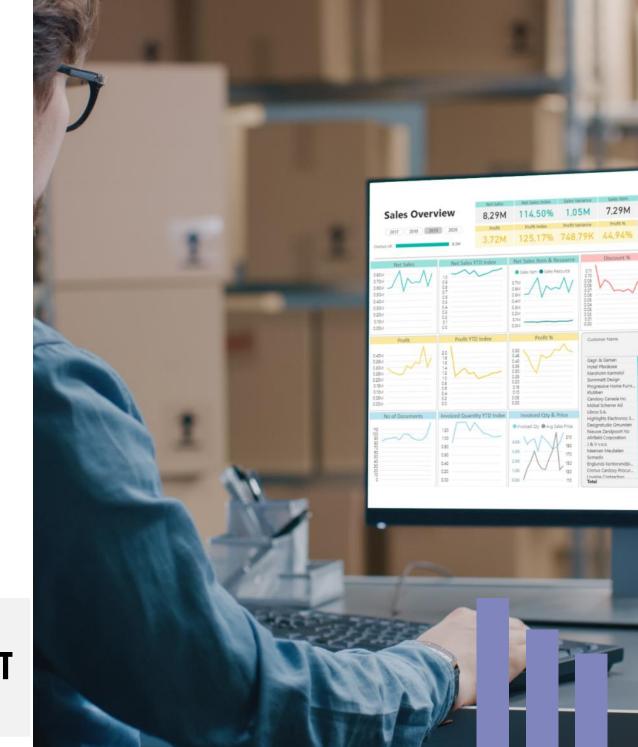

## We have our favorites...

We have selected our Top 30 favorite Power BI and Excel dashboards that companies can start using in BI4Dynamics today to see BIG results.

This eBook will take you through sample dashboards across your key application areas and what insights they can reveal to help you thrive.

# OUR TOP 30 POWER BI DASHBOARDS FOR DYNAMICS

- Dynamics NAV
- Dynamics 365 BC

- Dynamics AX
- Dynamics 365 F&O