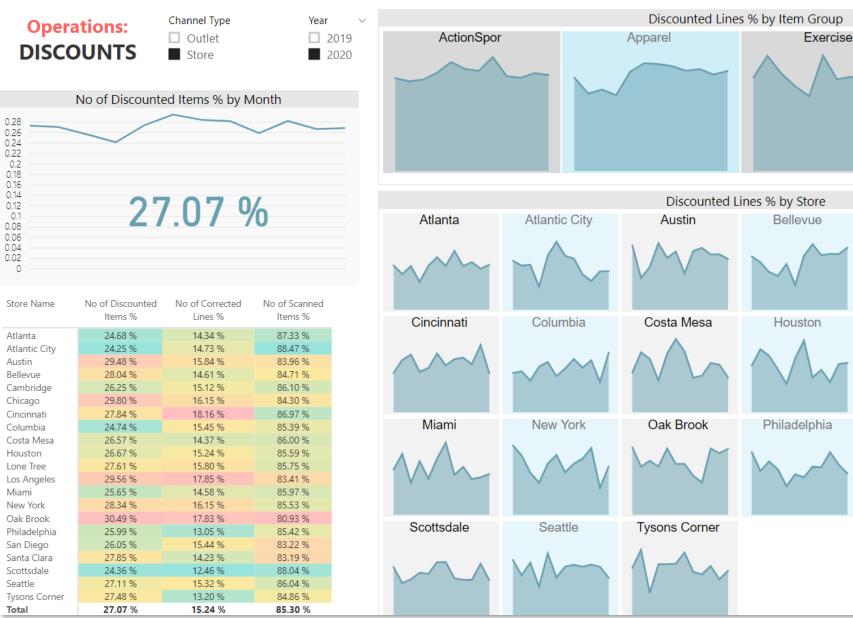

0.0M | 6.5M   |
| Scottsdale    | 1.1M  | 1.0M  | 1.1M  | 1.2M  | 1.1M  | 0.5M  | 0.2M | 0.1M | 0.1M | 0.0M | 0.0M | 0.0M | 6.4M   |
| Miami         | 1.0M  | 1.3M  | 1.1M  | 0.9M  | 0.9M  | 0.7M  | 0.2M | 0.1M | 0.1M | 0.1M | 0.0M | 0.0M | 6.4M   |
| Lone Tree     | 1.1M  | 1.1M  | 1.0M  | 1.1M  | 0.9M  | 0.6M  | 0.2M | 0.1M | 0.0M | 0.1M | 0.0M | 0.1M | 6.4M   |
| Oak Brook     | 0.9M  | 1.1M  | 1.0M  | 1.0M  | 1.0M  | 0.7M  | 0.3M | 0.1M | 0.1M | 0.0M | 0.0M | 0.0M | 6.3M   |
| Santa Clara   | 1.0M  | 0.8M  | 1.1M  | 0.9M  | 1.0M  | 0.7M  | 0.3M | 0.1M | 0.0M | 0.1M | 0.0M | 0.0M | 6.1M   |
| Total         | 21.0M | 23.5M | 23.9M | 23.1M | 21.9M | 14.0M | 5.6M | 2.1M | 1.3M | 1.3M | 1.0M | 1.0M | 139.7M |

TeamSports

Chicago

Los Angeles

Santa Clara

Cambridge

Lone Tree

San Diego



**Discounted Lines %** is one of many operational KPIs that are registred by POS and can be tracked in BI4Dynamics.

# MANUFACTURING

The manufacturing cube comes with **36 measures** organized in four measure groups:

**Manufacturing**: Analyze Input, Output and Work-in-progress of quantities and values across items and capacities. Get the answers to your questions by using the output perspective "how have products been produced over time" or from the input perspective "which *–and where–* items have been consumed in a material capacity" for cost control or product recall.

**Manufacturing Expected**: Compare expected values (before starting a Production Order) with actuals and for costs and quantities at any level of the production process, thus improving production BOM.

**Capacity Ca