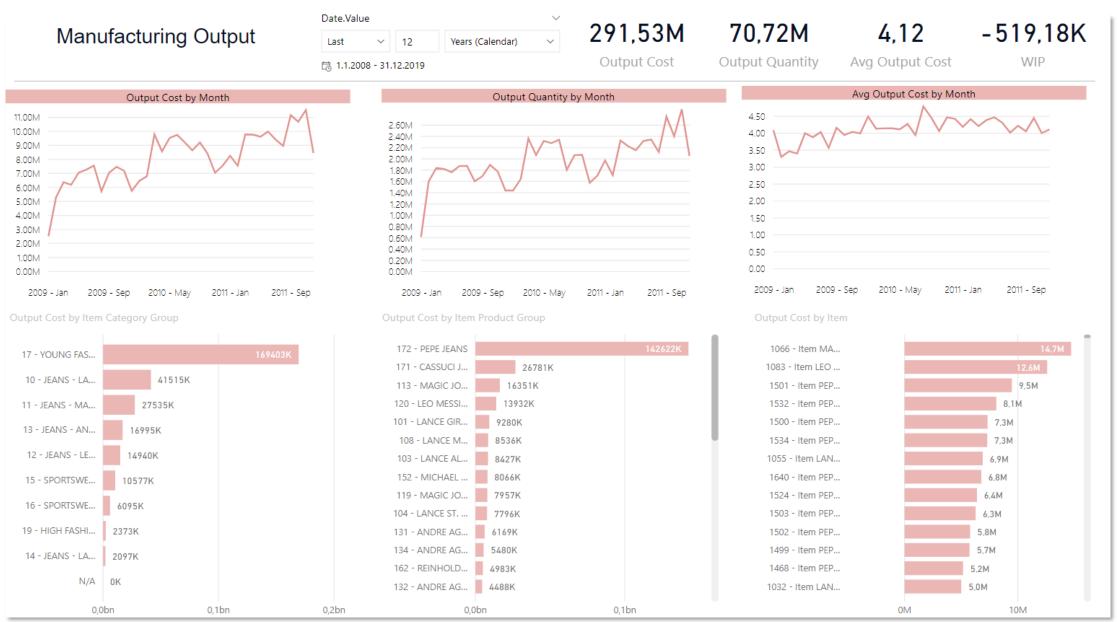

| 3 - CHINA 3,4M 5,                                                              | 1M 4,2M<br>0M 5,4M<br>0M 115,2M           | 11,9M<br>13,8M<br>291,0M        | 25.0N<br>20.0N<br>15.0N<br>10.0N<br>5.0N | 15.0M<br>10.0M             | 4.0M<br>3.0M<br>2.0M<br>1.0M | 0.6                     | 12 - MEXIC<br>35 - CHINA<br>21 - USA S    | CO MASHINE GROUP 16<br>CO MASHINE GROUP 12<br>A SEWING MACHINE 35<br>EWING MACHINE 21   | 2009<br>3.710K<br>3.320K<br>617K<br>1.604K                       | 2010<br>3.964K<br>3.811K<br>2.629K<br>1.878K | 2011<br>5.205K<br>4.286K<br>3.755K<br>2.121K               | Total<br>12.879K<br>11.417K<br>7.001K<br>5.604K |             |

This manufacturer produces textile items (jeans) from cotton, chemicals and other materials. There are 3 plans: Mexico, USA and China.



11.00M

10.00M

9.00M

8.00M

7.00M

6.00M

5.00M

4.00M

3.00M

2.00M

1.00M

0.00M

9.00M

8.00M

7.00M

6.00M

5.00M

4.00M

3.00M

2.00M

1.00M

0.00M

2009 - Jan

2009 - Jan



#### bi4dynamics.com

### biadynamics



Best planning is when index = 100%

### Consumption Cost by Source Type and Category Group





249 Measures

10

Dimensions

# PROJECTS

Analyzing Jobs requires flexibility on details. The job cube comes with **249 measures**, organized in three measure groups:

**Job Actual:** track Sales (Net, Gross, Discounts, Profits) and Hours with Actual and Expected values, with details related to the Item, GL, and Resource.

**Job Planning:** compare Scheduled and Contracted measures and compare it with Actuals as absolute or relative numbers (% Complete and % Contracted).

Th