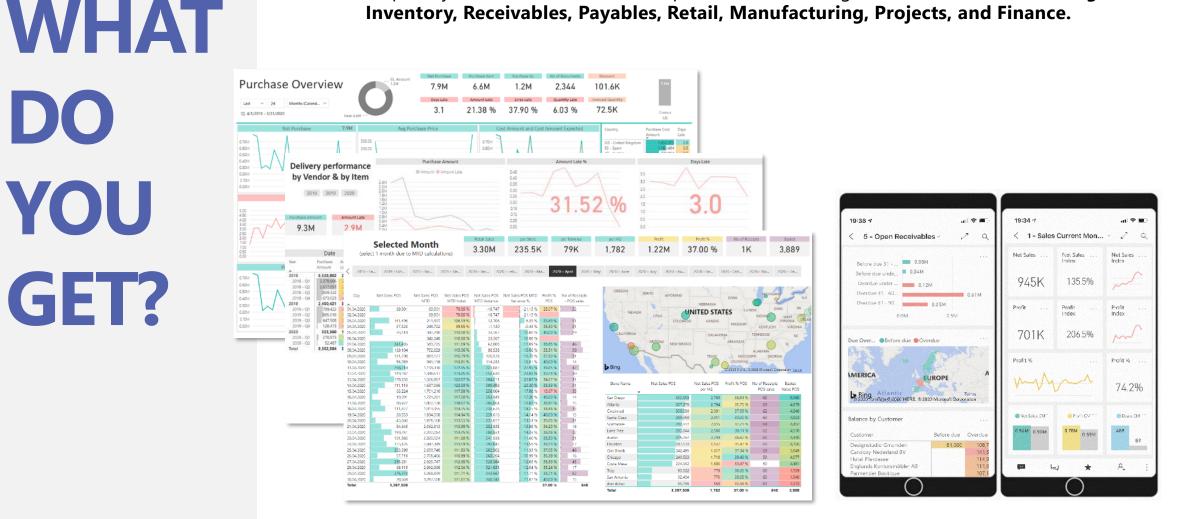

### Step #2 – Start Reporting, Instantly! Leverage the largest library of out-of-the-box **Power BI & Excel reports**

BI4Dynamics comes with a library of user-ready Power BI and Excel dashboards and reports. Developed by business leaders, these reports will reveal insights across Sales, Purchasing, Inventory, Receivables, Payables, Retail, Manufacturing, Projects, and Finance.

## We have our favorites...

We have selected our Top 30 favorite Power BI and Excel dashboards that companies can start using in BI4Dynamics today to see BIG results.

This eBook will take you through sample dashboards across your key application areas and what insights they can reveal to help you thrive.