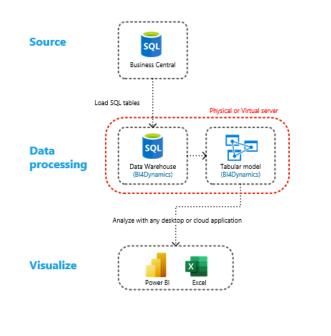

### Step #1 – Transform Your Dynamics Data A data warehouse is automatically generated from your Dynamics on-premise or Cloud solution

BI4Dynamics copies your Dynamics tables and columns into an automated data warehouse where the transformation begins! Then, more than 1 million lines of code is generated, instantly. The result is an analytical model with more than 1500 BI fields (dimensions, measures, and attributes) that **you can start using right away for reporting.** 

**ON PREMISE** 

**CLOUD** 

DO

### Step #2 – Start Reporting, Instantly! Leverage the largest library of out-of-the-box **Power BI & Excel reports**

BI4Dynamics comes with a library of user-ready Power BI and Excel dashboards and reports. Developed by business leaders, these reports will reveal insights across Sales, Purchasing, Inventory, Receivables, Payables, Retail, Manufacturing, Projects, and Finance.