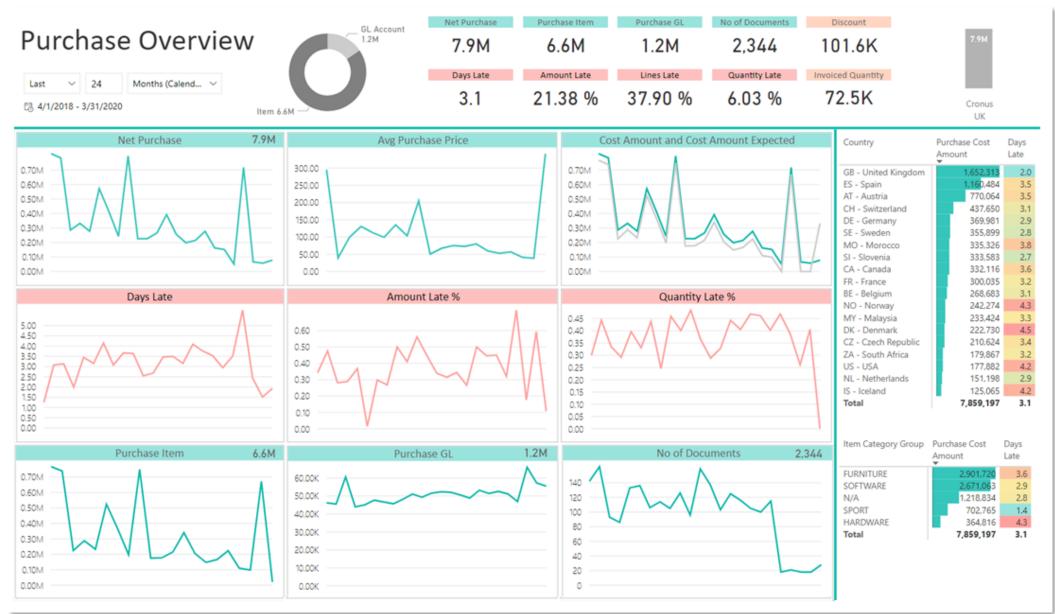

sactions) from standard invoiced transactions as well as from specific NAV information like Cost Amount Expected.

**Purchase Orders.** Analyze purchase documents (Quote, Order, Blanket Order, Return order, Invoice, and Credit memo) by any measure or dimension available in Purchase Header or Purchase Line.

**Purchase Order Archive:** Analyze archive of purchase documents long after these have been changed, posted or deleted (standard BC functionality to track all changes) by any measure or dimension available in Purchase Order Archive or Purchase Line Archive, additionally to Last archive in a day and Last archive in a month. With simple change in BC, you can analyze your orders that are also posted immediately after creation. This is very useful for companies with long delivery cycles.



### biadynamics



Get the information your vendors don't have and track vendor delivery performance (**Amount Late%, Days Late ...**). Days Late is the difference between the Delivery Date (Promised, Requested or Planned) and Posting Date of Receipt.

### biadynamics



Days Late is calculated as weighted average, based on the Purchase Amount.



124 Measures

# INVENTORY

The inventory cube comes with **124 measures**, organized into four measure groups:

- **Inventory Invoiced Transactions**: analyze Cost and Quantity (Amount, Increase, Decrease) by Entry type (in multiple variants of measure), Average costs and Expected values (Posted to GL or Inventory Cost).
- Inventory Shipped Transactions: analyze Cost and Quantity (Amount, Increase,
- **Inventory State**: track the dynamics of y