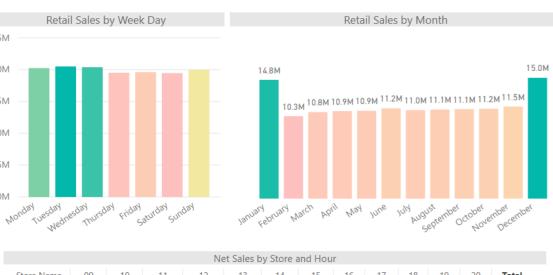

| San Antonio           |                | 73,992        | 617                     | 40.00 %      | 736                           | 1                |
| Seattle       |                           |                                                 | NICARAGUA       | canobean sea                 | Annapolis             |                | 69,713        | 697                     | 40.00 %      | 556                           | 1                |
| Troy          | Bing                      |                                                 | @ 2020 HERE @ 1 | 2020 Microsoft Corporation I | erms Total            |                | 5,958,324     | 1,619                   | 39.55 %      | 20,863                        | 2                |



Basket Buckets can be configured easily.





| Store Name    | 09    | 10    | 11    | 12    | 13    | 14    | 15   | 16   | 17   | 18   | 19   | 20   | Total  |
|---------------|-------|-------|-------|-------|-------|-------|------|------|------|------|------|------|--------|
| New York      | 1.2M  | 1.2M  | 1.4M  | 1.2M  | 1.1M  | 0.8M  | 0.4M | 0.1M | 0.1M | 0.1M | 0.1M | 0.0M | 7.5M   |
| Atlantic City | 1.1M  | 1.2M  | 1.3M  | 1.1M  | 0.8M  | 0.7M  | 0.3M | 0.1M | 0.0M | 0.0M | 0.1M | 0.1M | 6.9M   |
| Atlanta       | 1.0M  | 1.2M  | 1.2M  | 1.3M  | 1.0M  | 0.6M  | 0.3M | 0.1M | 0.1M | 0.0M | 0.0M | 0.0M | 6.9M   |
| Bellevue      | 0.9M  | 1.1M  | 1.2M  | 1.3M  | 1.1M  | 0.6M  | 0.2M | 0.2M | 0.1M | 0.1M | 0.1M | 0.1M | 6.9M   |
| Austin        | 1.0M  | 1.1M  | 1.1M  | 1.3M  | 1.1M  | 0.7M  | 0.2M | 0.1M | 0.1M | 0.1M | 0.