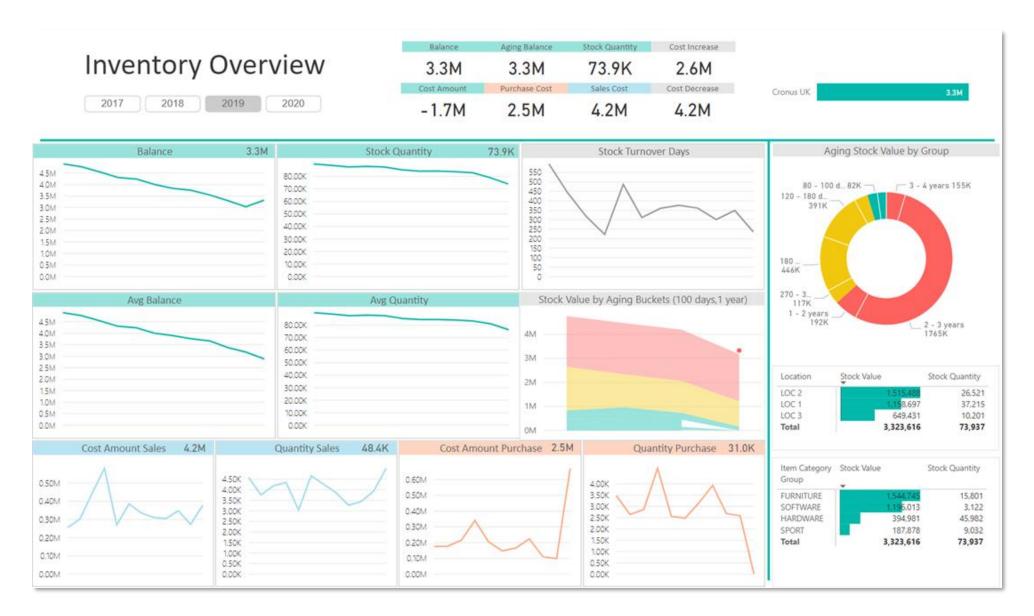

# **SALES**

The sales cube comes with **253 measures.** Measure groups are sharing **42 dimensions** with **476 attributes** in **71 hierarchies**.

**Sales Values:** We have it all. Analyze sales and profit (Gross / Net Sales, Costs, Discounts, Profits, Invoiced Quantities, Charges, Average Sales/Cost/Profit) from posted sales and service transactions with strongly supported time intelligence (YTD, YoY, PoP, 12 Last months, Rolling 3/6/12) and Expected values (Net Sales, Profit, Cost) coming from Value Entry. There are 81 measures in ACY (additional currency for reporting is selected from Currency table) for consolidation and 8 measures in Posted currency. Follow Last Sales Transactions by any dimension or hierarchy to gain insight when customers are changing their buying habits.