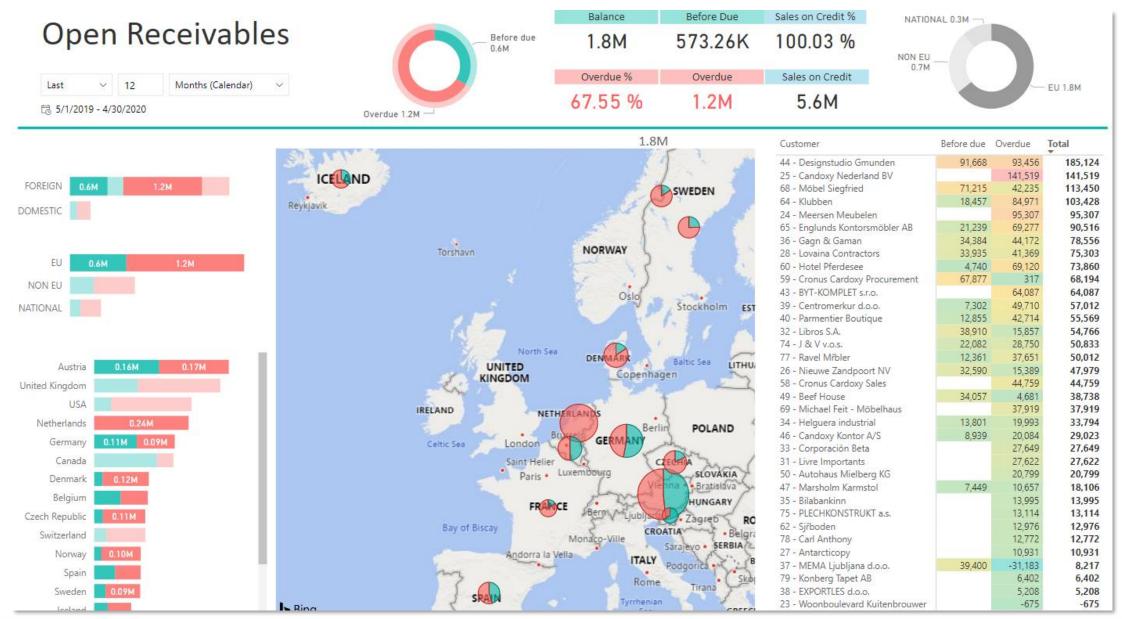

Klubben N</li> <li>The Device</li> <li>Meersen N</li> <li>Englunds K</li> <li>Gagn &amp; Ga</li> <li>Möbel Sch</li> <li>Lovaina Co</li> <li>Hotel Pferd</li> <li>Highlights</li> </ul> | lio Gmu<br>ederlan<br>fried<br>anada L<br>Shop<br>leubelen<br>ontors<br>man<br>errer AG<br>ntractors<br>lesee | 197,2<br>185,1<br>141,5<br>113,4<br>108,0<br>103,4<br>101,1<br>95,3<br>90,5<br>78,5<br>77,5<br>77,5<br>77,5<br>77,5<br>77,5<br>77,5<br>77 | 24         50.48 %           19         100.00 %           50         37.23 %           44         7.48 %           28         82.15 %           95         59.51 %           07         100.00 %           16         76.54 %           56         56.23 %           50         85.68 %           03         54.94 %           60         93.58 % |

### bi4dynamics.com





Please apply Credit Memo to an open Invoice!





# FINANCE

The finance cube comes with 179 measures, organized in 6 measure groups:

**Account Schedules:** Transform your static Account Schedules from BC to BI, combine it with any standard BI dimension or any 20 global BC dimension and get flexibility like never before, for financial reporting in Excel or Power BI.

**GL Analysis:** Analyze GL transactions and balances in local currency as well as addition currency for reporting (ACY) for consolidation.

**GL Budget:** Analyze GL budget and budget variances with well-supported time intelligence and comparisons.

**Cost Accounting:** Analyze Cost Entries as allocated GL transactions by Account Schedules or Cost Center hierarchy. This module is ideal for top to bottom analysis, leaving