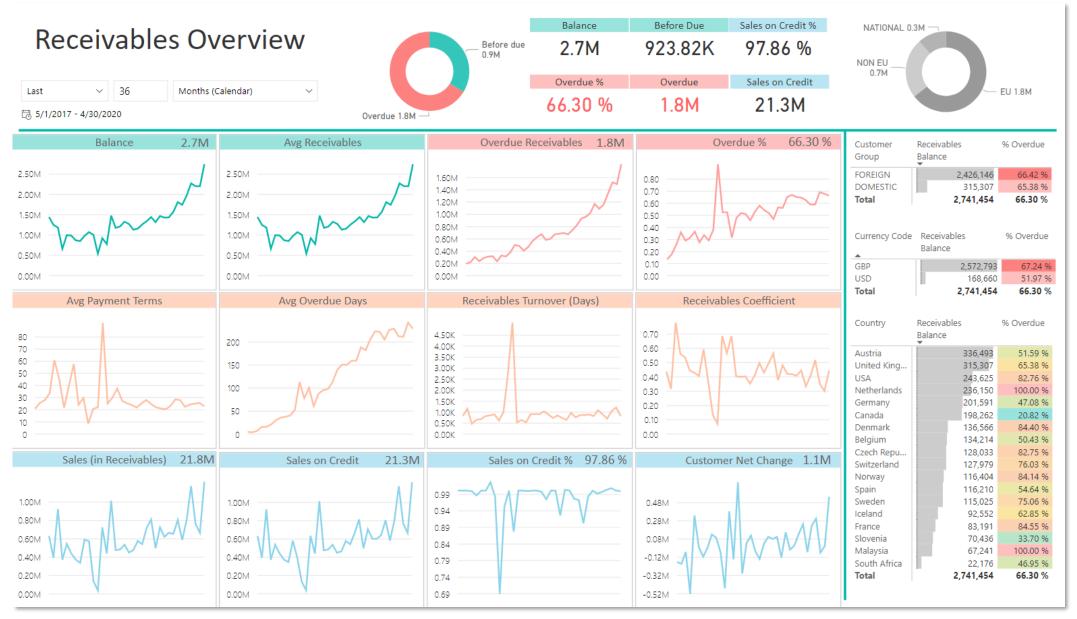

# **SALES**

The sales cube comes with **253 measures.** Measure groups are sharing **42 dimensions** with **476 attributes** in **71 hierarchies**.

**Sales Values:** We have it all. Analyze sales and profit (Gross / Net Sales, Costs, Discounts, Profits, Invoiced Quantities, Charges, Average Sales/Cost/Profit) from posted sales and service transactions with strongly supported time intelligence (YTD, YoY, PoP, 12 Last months, Rolling 3/6/12) and Expected values (Net Sales, Profit, Cost) coming from Value Entry. There are 81 measures in ACY (additional currency for reporting is selected from Currency table) for consolidation and 8 measures in Posted currency. Follow Last Sales Transactions by any dimension or hierarchy to gain insight when customers are changing their buying habits.