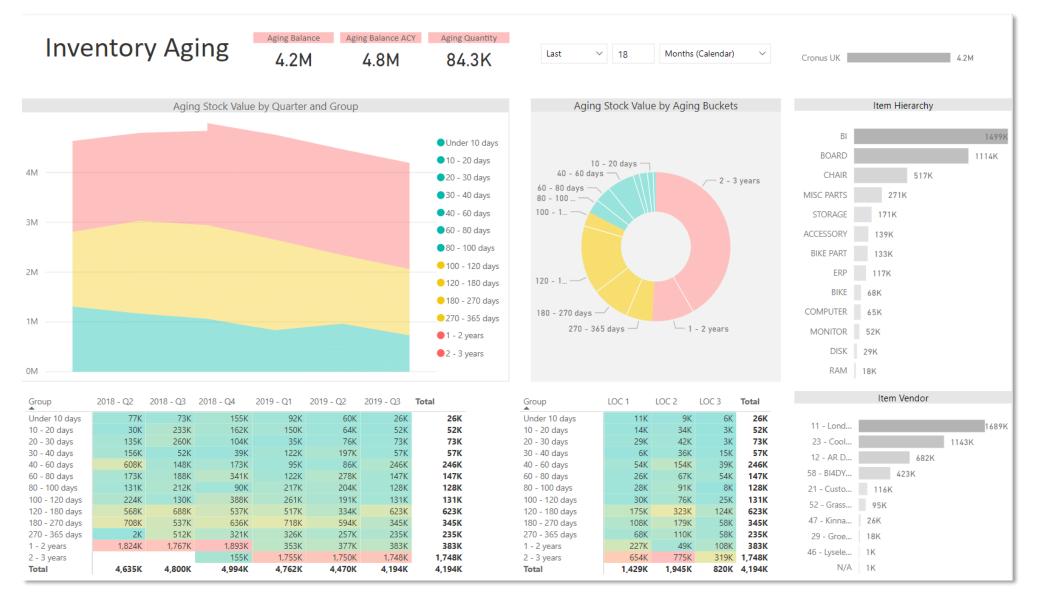

# **SALES**

The sales cube comes with **253 measures.** Measure groups are sharing **42 dimensions** with **476 attributes** in **71 hierarchies**.

**Sales Values:** We have it all. Analyze sales and profit (Gross / Net Sales, Costs, Discounts, Profits, Invoiced Quantities, Charges, Average Sales/Cost/Profit) from posted sales and service transactions with strongly supported time intelligence (YTD, YoY, PoP, 12 Last months, Rolling 3/6/12) and Expected values (Net Sales, Profit, Cost) coming from Value Entry. There are 81 measures in ACY (additional currency for reporting is selected from Currency table) for consolidation and 8 measures in Posted currency. Follow Last Sales Transactions by any dimension or hierarchy to gain insight when customers are changing their buying habits.