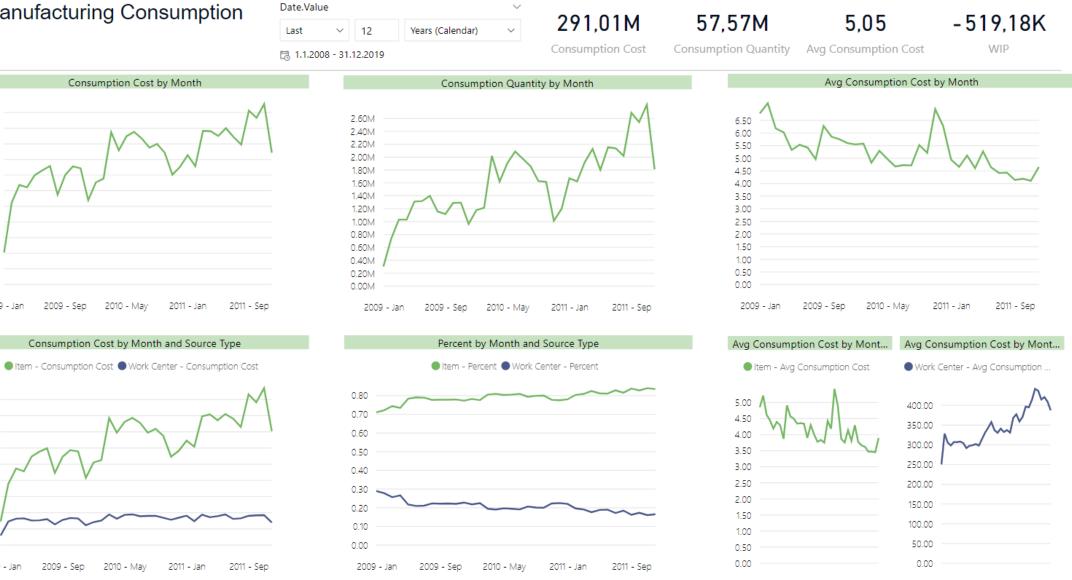

0N<br>10.0N<br>5.0N | 15.0M<br>10.0M             | 4.0M<br>3.0M<br>2.0M<br>1.0M | 0.6                     | 12 - MEXIC<br>35 - CHINA<br>21 - USA S    | CO MASHINE GROUP 16<br>CO MASHINE GROUP 12<br>A SEWING MACHINE 35<br>EWING MACHINE 21   | 2009<br>3.710K<br>3.320K<br>617K<br>1.604K                       | 2010<br>3.964K<br>3.811K<br>2.629K<br>1.878K | 2011<br>5.205K<br>4.286K<br>3.755K<br>2.121K               | Total<br>12.879K<br>11.417K<br>7.001K<br>5.604K |             |

This manufacturer produces textile items (jeans) from cotton, chemicals and other materials. There are 3 plans: Mexico, USA and China.



11.00M

10.00M

9.00M

8.00M

7.00M

6.00M

5.00M

4.00M

3.00M

2.00M

1.00M

0.00M

9.00M

8.00M

7.00M

6.00M

5.00M

4.00M

3.00M

2.00M

1.00M

0.00M

2009 - Jan

2009 - Jan



#### bi4dynamics.com

### biadynamics



Best planning is when index = 100%

### Consumption Cost by Source Type and Category Group





249 Measures

10

Dimensions

# PROJECTS

Analyzing Jobs requires flexibility on details. The job cube comes with **249 measures**, organized in three measure groups:

**Job Actual:** track Sales (Net, Gross, Discounts, Profits) and Hours with Actual and Expected values, with details related to the Item, GL, and Resource.

**Job Planning:** compare Scheduled and Contracted measures and compare it with Actuals as absolute or relative numbers (% Complete and % Contracted).

The measure groups share **10 dimensions** with **99 attributes** in **17 hierarchies**.

| Actual Revenue by Project (                                                                |