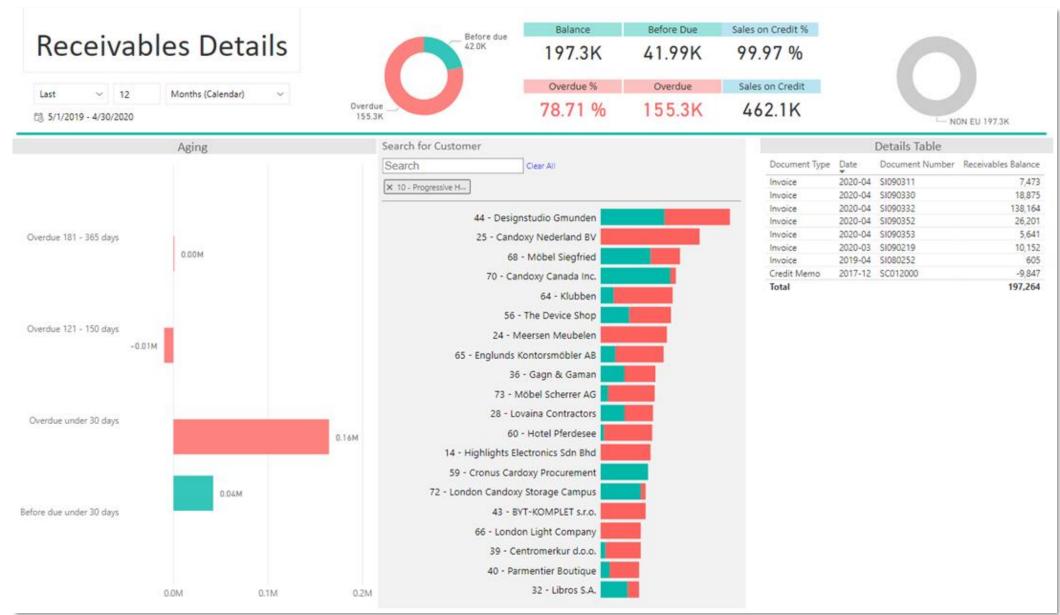

ubben N</li> <li>The Device</li> <li>Meersen N</li> <li>Englunds K</li> <li>Gagn &amp; Ga</li> <li>Möbel Sch</li> <li>Lovaina Co</li> <li>Hotel Pferd</li> <li>Highlights</li> </ul> | lio Gmu<br>ederlan<br>fried<br>anada L<br>Shop<br>leubelen<br>ontors<br>man<br>errer AG<br>ntractors<br>lesee | 197,2<br>185,1<br>141,5<br>113,4<br>108,0<br>103,4<br>101,1<br>95,3<br>90,5<br>78,5<br>77,5<br>77,5<br>77,5<br>77,5<br>77,5<br>77,5<br>77 | 24         50.48 %           19         100.00 %           50         37.23 %           44         7.48 %           28         82.15 %           95         59.51 %           07         100.00 %           16         76.54 %           56         56.23 %           50         85.68 %           03         54.94 %           60         93.58 % |

### bi4dynamics.com





Please apply Credit Memo to an open Invoice!





# FINANCE

The finance cube comes with 179 measures, organized in 6 measure groups:

**Account Schedules:** Transform your static Account Schedules from BC to BI, combine it with any standard BI dimension or any 20 global BC dimension and get flexibility like never before, for financial reporting in Excel or Power BI.

**GL Analysis:** Analyze GL transactions and balances in local currency as well as addition currency for reporting (ACY) for consolidation.

**GL Budget:** Analyze GL budget and budget variances with well-supported time intelligence and comparisons.

**Cost Accounting:** Analyze Cost Entries as allocated GL transactions by Account Schedules or Cost Center hierarchy. This module is ideal for top to bottom analysis, leaving a