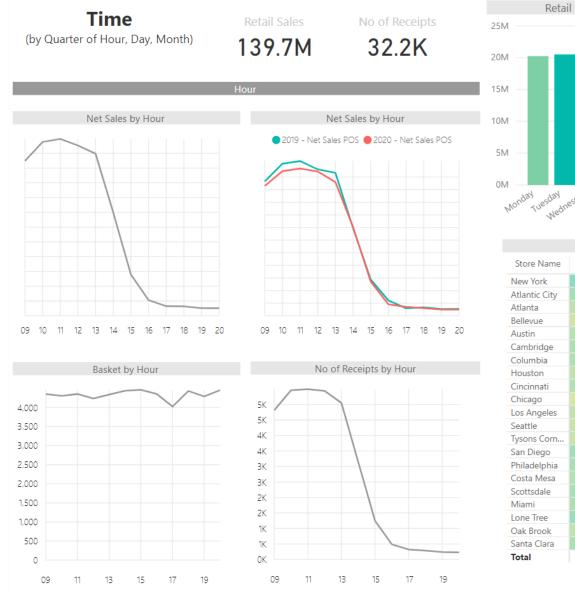

| San Antonio           |                | 73,992        | 617                     | 40.00 %      | 736                           | 1                |
| Seattle       |                           |                                                 | NICARAGUA       | canobean sea                 | Annapolis             |                | 69,713        | 697                     | 40.00 %      | 556                           | 1                |
| Troy          | Bing                      |                                                 | @ 2020 HERE @ 1 | 2020 Microsoft Corporation I | erms Total            |                | 5,958,324     | 1,619                   | 39.55 %      | 20,863                        | 2                |



Basket Buckets can be configured easily.





| Store Name    | 09    | 10    | 11    | 12    | 13    | 14    | 15   | 16   | 17   | 18   | 19   | 20   | Total  |
|---------------|-------|-------|-------|-------|-------|-------|------|------|------|------|------|------|--------|
| New York      | 1.2M  | 1.2M  | 1.4M  | 1.2M  | 1.1M  | 0.8M  | 0.4M | 0.1M | 0.1M | 0.1M | 0.1M | 0.0M | 7.5M   |
| Atlantic City | 1.1M  | 1.2M  | 1.3M  | 1.1M  | 0.8M  | 0.7M  | 0.3M | 0.1M | 0.0M | 0.0M | 0.1M | 0.1M | 6.9M   |
| Atlanta       | 1.0M  | 1.2M  | 1.2M  | 1.3M  | 1.0M  | 0.6M  | 0.3M | 0.1M | 0.1M | 0.0M | 0.0M | 0.0M | 6.9M   |
| Bellevue      | 0.9M  | 1.1M  | 1.2M  | 1.3M  | 1.1M  | 0.6M  | 0.2M | 0.2M | 0.1M | 0.1M | 0.1M | 0.1M | 6.9M   |
| Austin        | 1.0M  | 1.1M  | 1.1M  | 1.3M  | 1.1M  | 0.7M  | 0.2M | 0.1M | 0.1M | 0.1M |