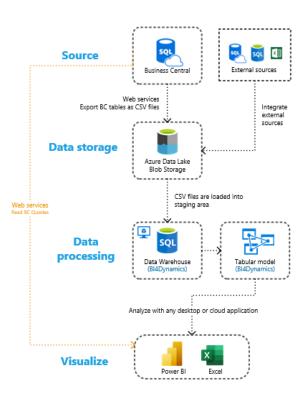

# HOW DOES IT WORK?

### Step #1 – Transform Your Dynamics Data A data warehouse is automatically generated from your Dynamics on-premise or Cloud solution

BI4Dynamics copies your Dynamics tables and columns into an automated data warehouse where the transformation begins! Then, more than 1 million lines of code is generated, instantly. The result is an analytical model with more than 1500 BI fields (dimensions, measures, and attributes) that **you can start using right away for reporting.** 

**ON PREMISE** 

**CLOUD** 

DO

### Step #2 – Start Reporting, Instantly! Leverage the largest library of out-of-the-box **Power BI & Excel reports**

BI4Dynamics comes with a library of user-ready Power BI and Excel dashboards and reports. Developed by business leaders, these reports will reveal insights across Sales, Purchasing, Inventory, Receivables, Payables, Retail, Manufacturing, Projects, and Finance.