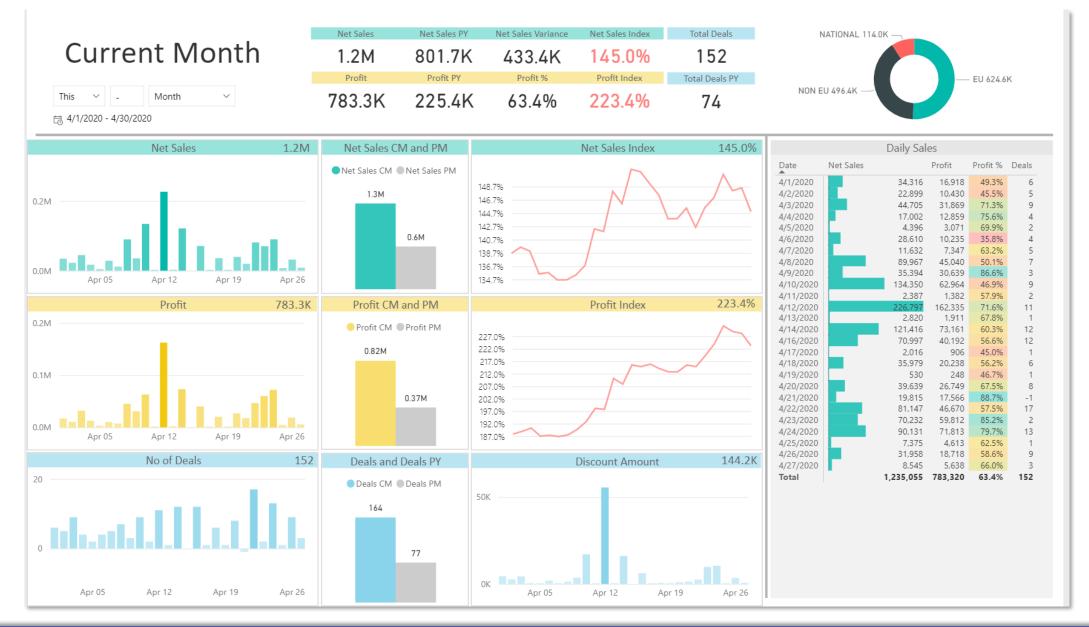

# **SALES**

The sales cube comes with **253 measures.** Measure groups are sharing **42 dimensions** with **476 attributes** in **71 hierarchies**.

**Sales Values:** We have it all. Analyze sales and profit (Gross / Net Sales, Costs, Discounts, Profits, Invoiced Quantities, Charges, Average Sales/Cost/Profit) from posted sales and service transactions with strongly supported time intelligence (YTD, YoY, PoP, 12 Last months, Rolling 3/6/12) and Expected values (Net Sales, Profit, Cost) coming from Value Entry. There are 81 measures in ACY (additional currency for reporting is selected from Currency table) for consolidation and 8 measures in Posted currency. Follow Last Sales Transactions by any dimension or hierarchy to gain insight when customers are changing their buying habits.