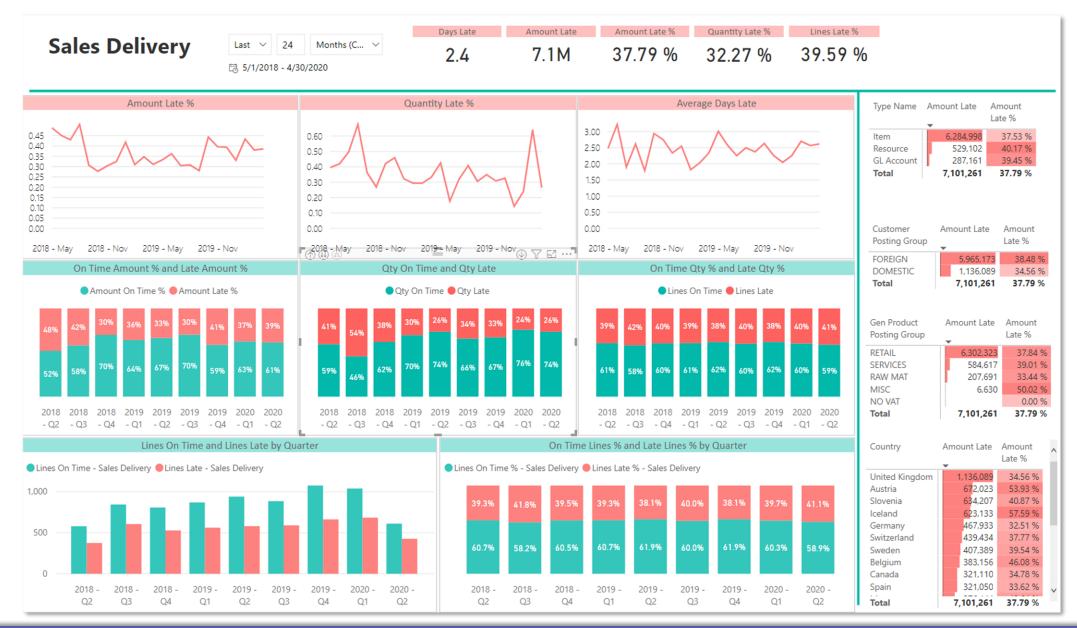

# **SALES**

The sales cube comes with **253 measures.** Measure groups are sharing **42 dimensions** with **476 attributes** in **71 hierarchies**.

**Sales Values:** We have it all. Analyze sales and profit (Gross / Net Sales, Costs, Discounts, Profits, Invoiced Quantities, Charges, Average Sales/Cost/Profit) from posted sales and service transactions with strongly supported time intelligence (YTD, YoY, PoP, 12 Last months, Rolling 3/6/12) and Expected values (Net Sales, Profit, Cost) coming from Value Entry. There are 81 measures in ACY (additional currency for reporting is selected from Currency table) for consolidation and 8 measures in Posted currency. Follow Last Sales Transactions by any dimension or hierarchy to gain insight when customers are changing their buying habits.