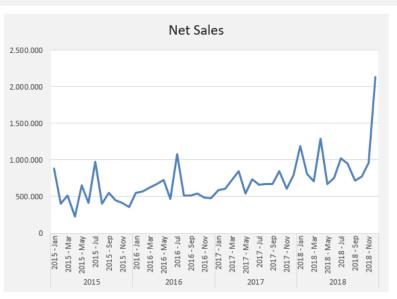

# **SALES**

The sales cube comes with **253 measures.** Measure groups are sharing **42 dimensions** with **476 attributes** in **71 hierarchies**.

**Sales Values:** We have it all. Analyze sales and profit (Gross / Net Sales, Costs, Discounts, Profits, Invoiced Quantities, Charges, Average Sales/Cost/Profit) from posted sales and service transactions with strongly supported time intelligence (YTD, YoY, PoP, 12 Last months, Rolling 3/6/12) and Expected values (Net Sales, Profit, Cost) coming from Value Entry. There are 81 measures in ACY (additional currency for reporting is selected from Currency table) for consolidation and 8 measures in Posted currency. Follow Last Sales Transactions by any dimension or hierarchy to gain insight when customers are changing their buying habits.