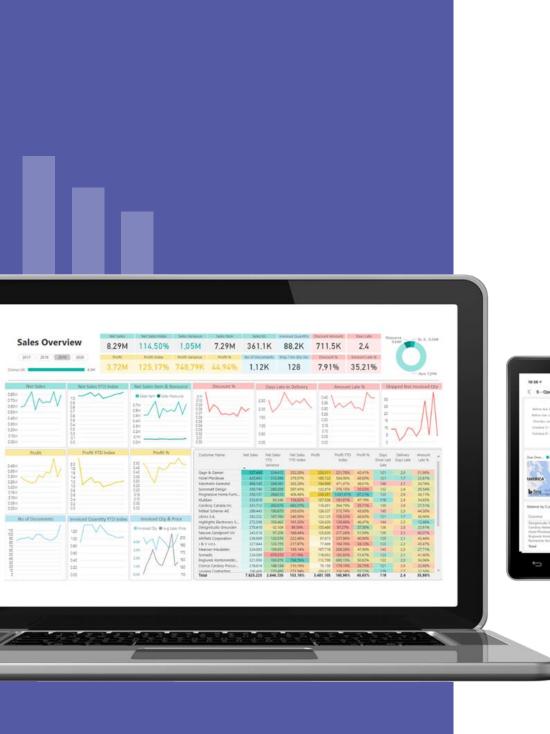

# **SALES**

The sales cube comes with **253 measures.** Measure groups are sharing **42 dimensions** with **476 attributes** in **71 hierarchies**.

**Sales Values:** We have it all. Analyze sales and profit (Gross / Net Sales, Costs, Discounts, Profits, Invoiced Quantities, Charges, Average Sales/Cost/Profit) from posted sales and service transactions with strongly supported time intelligence (YTD, YoY, PoP, 12 Last months, Rolling 3/6/12) and Expected values (Net Sales, Profit, Cost) coming from Value Entry. There are 81 measures in ACY (additional currency for reporting is selected from Currency table) for consolidation and 8 measures in Posted currency. Follow Last Sales Transactions by any dimension or hierarchy to gain insight when customers are changing their buying habits.