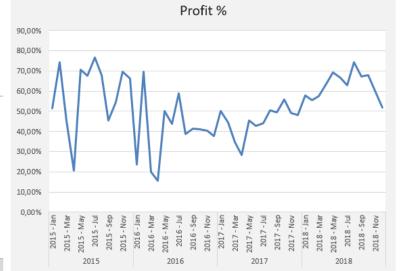

# **SALES**

The sales cube comes with **253 measures.** Measure groups are sharing **42 dimensions** with **476 attributes** in **71 hierarchies**.

**Sales Values:** We have it all. Analyze sales and profit (Gross / Net Sales, Costs, Discounts, Profits, Invoiced Quantities, Charges, Average Sales/Cost/Profit) from posted sales and service transactions with strongly supported time intelligence (YTD, YoY, PoP, 12 Last months, Rolling 3/6/12) and Expected values (Net Sales, Profit, Cost) coming from Value Entry. There are 81 measures in ACY (additional currency for reporting is selected from Currency table) for consolidation and 8 measures in Posted currency. Follow Last Sales Transactions by any dimension or hierarchy to gain insight when customers are changing their buying habits.