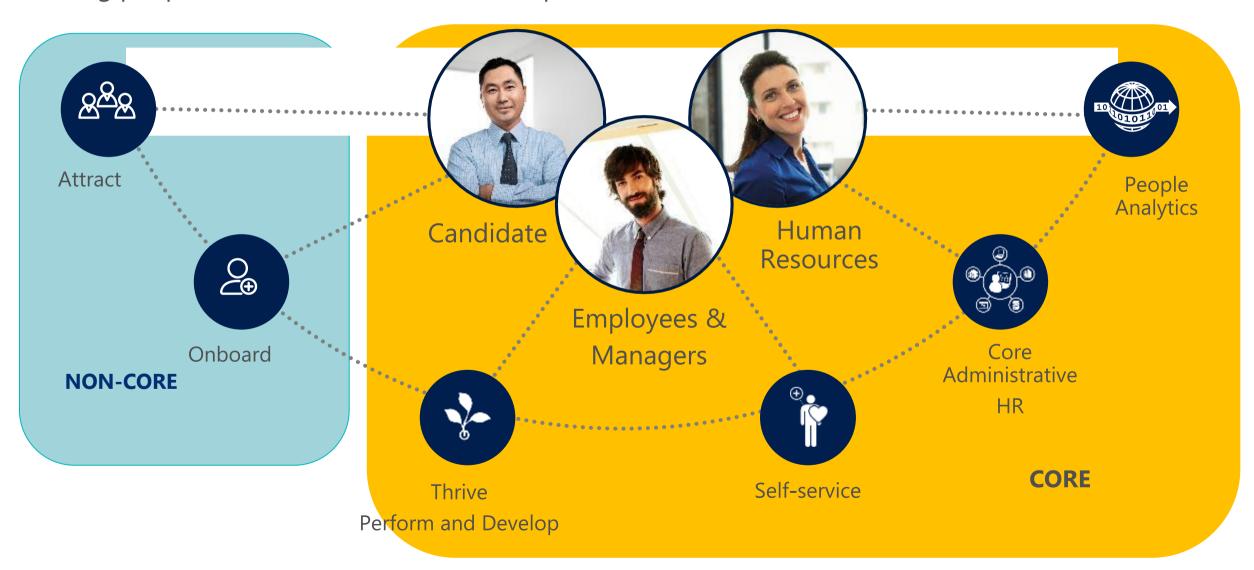

# The HR Cycle – Attract-Recruit ..... Analytics

Putting people at the center of the talent experience

Microsoft Dynamics 365 and Talent

# CORE and Non-Core Components

### **CORE**

**CORE** 

Comprehensive human capital management solution

NON CORE (modular APPs)

**NON CORE** 

Modular Apps – no need to go all the way

-that attach to your current system of record and meet your needs for growth and change

## MS Talent - CORE and NON CORE

**NON CORE** 

Attract Recruit — On Board

**CORE** 

Staffing

Retain and motivate

CORE

Develop and train