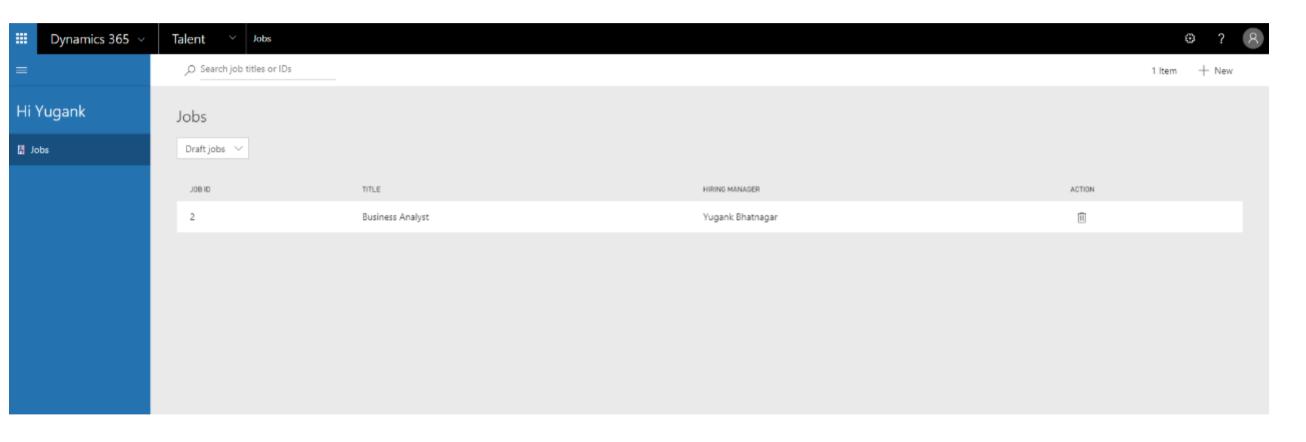

nalyze and visualize your people data and enable data driven decisions through integrated analytics across business workloads.

## Bring your data to life

Monitor your HR programs and employees with rich dashboards available on any device.

## Insight-driven decisions

Enable cross-functional collaboration and access to real-time and actionable data to deliver business impact from anywhere, anytime and on any device.

# Standalone Pricing as of November 04,2018

#### **Best value**

#### **Dynamics 365 for Talent**

Includes Attract, Onboard, and Core HR.

From

\$48.64

Per HR user/month

From

\$9.70

Per employee/month

#### **Products**

Start with Attract and/or Onboard.

From

\$9.70

Per user/month

# Snapshots



# HOME SCREEN



# MS Talent Attract-Hire the Right People, Faster



# MS Talent Onboard: Set Up Employees for Success



# Questions?



## Thank You!

Yugank Bhatnagar 613.232.4295 x:295 ybhatnagar@crgroup.com