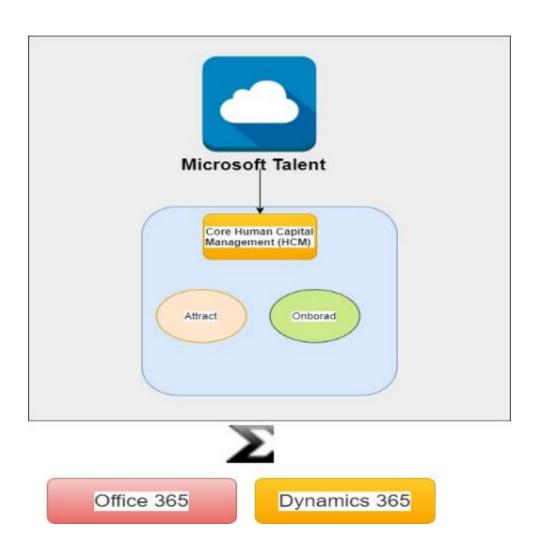

rces
- Contacts

# Managing Employees

- Comp and Ben
- Leave and Absence
- Learning management

# Managing Performance

- Goals
- Reviews
- Skills

#### Compliance

- Injuries
- Illness
- FMLA
- ADA
- 19

# CORE and Non-Core Components

### **CORE**

**CORE** 

Comprehensive human capital management solution

NON CORE (modular APPs)

**NON CORE** 

Modular Apps – no need to go all the way

-that attach to your current system of record and meet your needs for growth and change

## MS Talent - Create a High-Performance Culture



## MS Talent - CORE and NON CORE

**NON CORE** 

Attract Recruit — On Board

**CORE** 

Staffing

Retain and motivate

CORE

Develop and train

CORE

Compensation benefits

CORE

Workplace safety and compliance

**CORE** 

Surveys

# Microsoft Talent Architecture



# You don't have to start with everything

For example:

You can just start with Attract – and organize interviews and scheduling ....



# And you can also add on-boarding component ...



# Core HR Administration

## Configurable

- Create cost-effective, flexible
- Adaptable to any org structure

## Compliance

- Workplace regulations
- Occupational and safety and health laws

### Actionable

• Easy access to the information with reports and analytics





20%

of a CEO's time is being spent on talent management

**Economist Intelligence** 

## Attract

#### 360 candidate view

Build a centralized profile unifying data from **LinkedIn**, resume, application and to candidate assessments.

## Transparency and collaboration

Improve access to information and provide quick feedback.

####