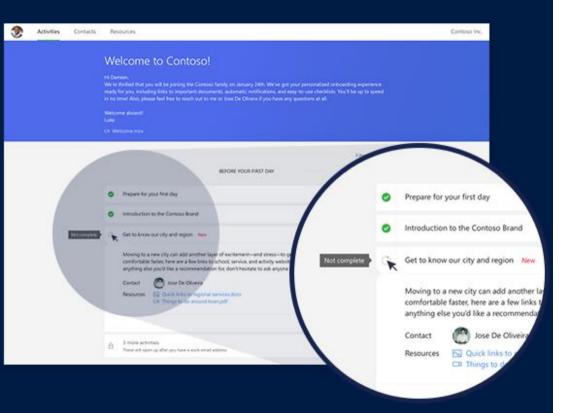

## Onboard

### Evangelize culture

Help new hires feel welcome, productive and valuable by providing a centralized location for information on your corporate vision, mission and core values.

#### Connect and network

Quickly provision, train and share resources, then identify and build relationships across the company.

## Proactively track progress

Get visibility into the status of new hires and accelerate the time to productivity.

Arm HR with the data and analytics needed to generate insights, take action and improve talent outcomes.