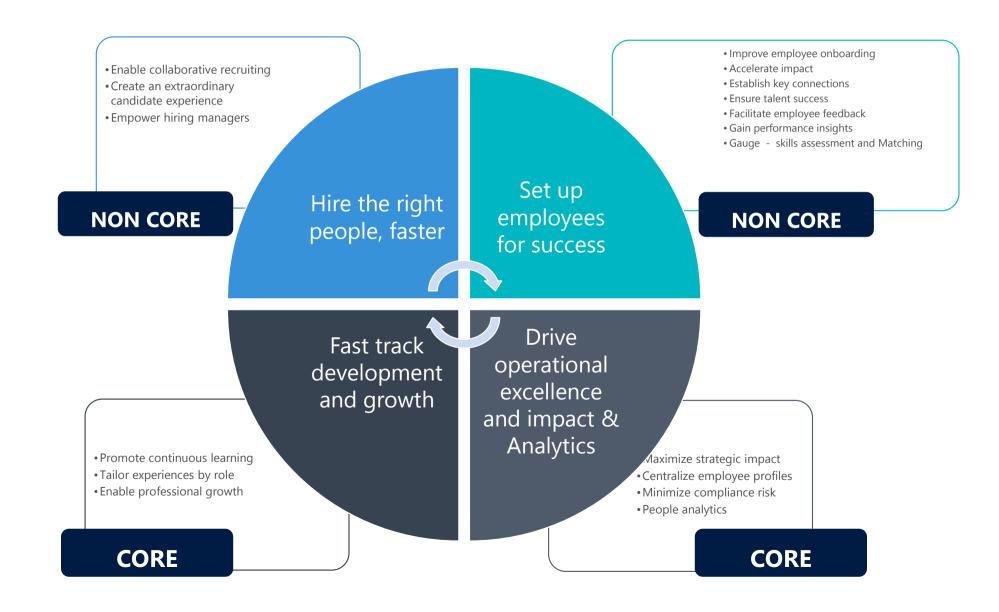

## MS Talent - Create a High-Performance Culture

# MS Talent Attract-Hire the Right People, Faster

# MS Talent Onboard: Set Up Employees for Success