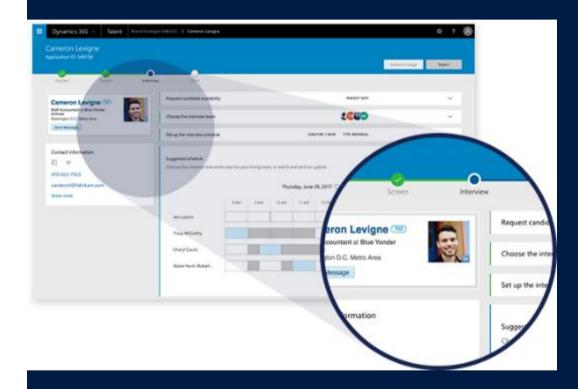

# MS Talent Attract-Hire the Right People, Faster

#### Streamlined interviews

Streamline the interview process for candidates, hiring managers and HR. With automated scheduling everyone is kept up-to-date.