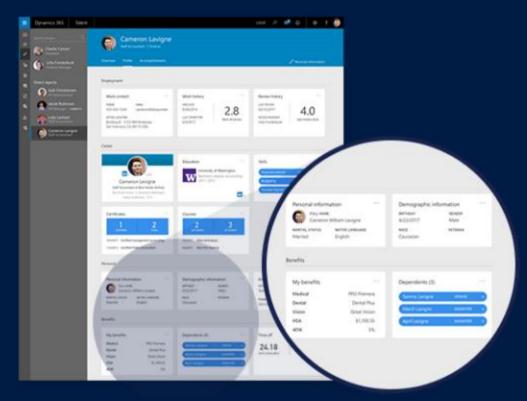

growth and change

## MS Talent - Create a High-Performance Culture



## MS Talent - CORE and NON CORE

**NON CORE** 

Attract Recruit — On Board

**CORE** 

Staffing

Retain and motivate

CORE

Develop and train

CORE

Compensation benefits

CORE

Workplace safety and compliance

**CORE** 

Surveys

# Microsoft Talent Architecture



# You don't have to start with everything

For example:

You can just start with Attract – and organize interviews and scheduling ....



# And you can also add on-boarding component ...



# Core HR Administration

## Configurable

- Create cost-effective, flexible
- Adaptable to any org structure

## Compliance

- Workplace regulations
- Occupational and safety and health laws

### Actionable

• Easy access to the information with reports and analytics





20%

of a CEO's time is being spent on talent management

**Economist Intelligence** 

## Attract

#### 360 candidate view

Build a centralized profile unifying data from **LinkedIn**, resume, application and to candidate assessments.

## Transparency and collaboration

Improve access to information and provide quick feedback.

#### Streamlined interviews

Streamline the interview process for candidates, hiring managers and HR. With automated scheduling everyone is kept up-to-date.

## Personalized engagement

Leverage insights and resources to create individualized and engaging candidate experiences.





150% of the salary to replace management positions

**Dun and Bradstreet Business Research** 





30% Turn-over in the first three months.

## Onboard

### Evangelize culture

Help ne