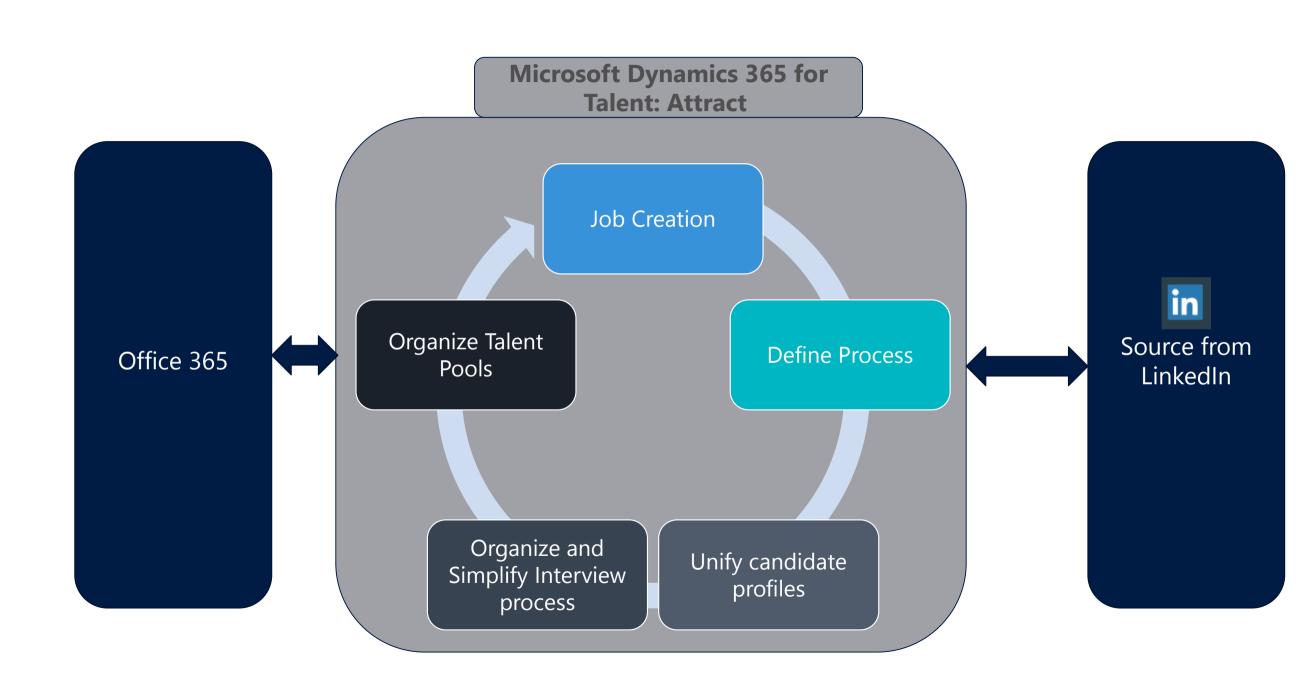

# You don't have to start with everything

For example:

You can just start with Attract – and organize interviews and scheduling ....

## Attract

#### 360 candidate view

Build a centralized profile unifying data from **LinkedIn**, resume, application and to candidate assessments.

## Transparency and collaboration

Improve access to information and provide quick feedback.

#### Streamlined interviews

Streamline the interview process for candidates, hiring managers and HR. With automated scheduling everyone is kept up-to-date.

## Personalized engagement

Leverage insights and resources to create individualized and engaging candidate experiences.

150% of the salary to replace management positions

**Dun and Bradstreet Business Research** 