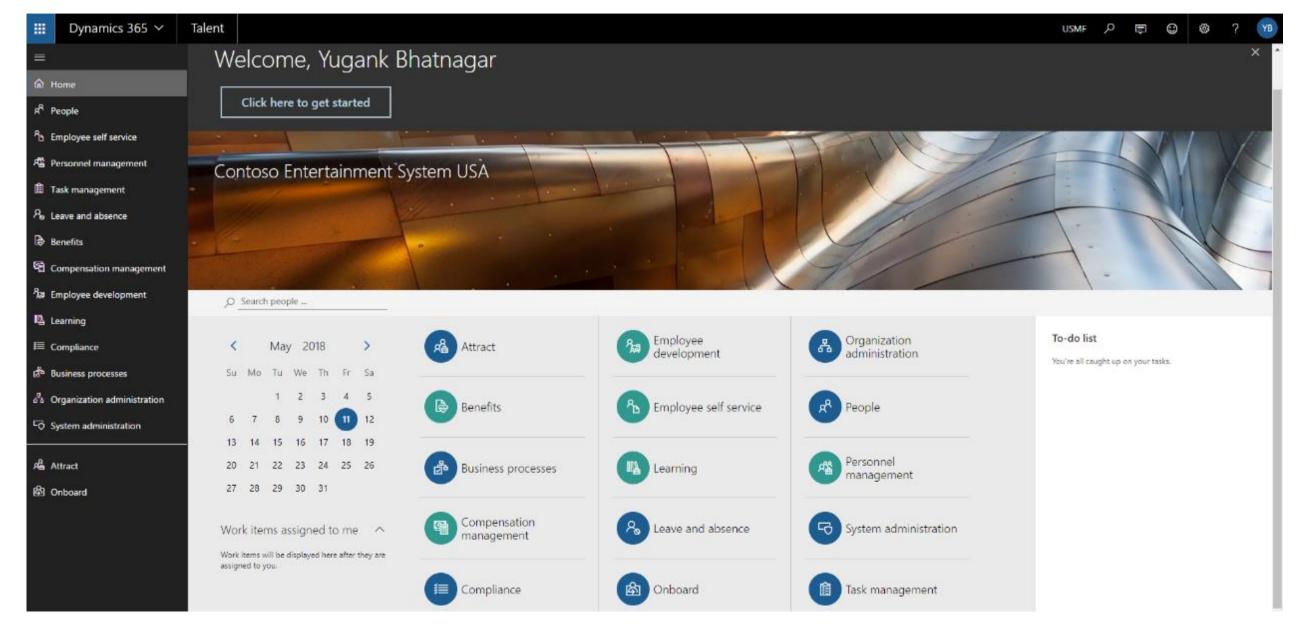

cs

### Move beyond standard HR reports

Transform, analyze and visualize your people data and enable data driven decisions through integrated analytics across business workloads.

## Bring your data to life

Monitor your HR programs and employees with rich dashboards available on any device.

## Insight-driven decisions

Enable cross-functional collaboration and access to real-time and actionable data to deliver business impact from anywhere, anytime and on any device.

# Standalone Pricing as of November 04,2018

#### **Best value**

#### **Dynamics 365 for Talent**

Includes Attract, Onboard, and Core HR.

From

\$48.64

Per HR user/month

From

\$9.70

Per employee/month

#### **Products**

Start with Attract and/or Onboard.

From

\$9.70

Per user/month

# Snapshots



# HOME SCREEN



# MS Talent Attract-Hire the Right People, Faster



# MS Talent Onboard: Set Up Employees for Success



# Questions?



## Thank You!

Yugank Bhatnagar 613.232.4295 x:295 ybhatnagar@crgroup.com